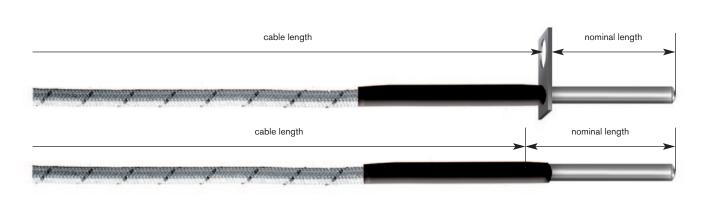

#### Nominal length:

- 🔲 30 mm
- other nominal length: \_\_\_\_\_ mm

with mounting plate 8 x 15 mm, hole Ø 5 mm