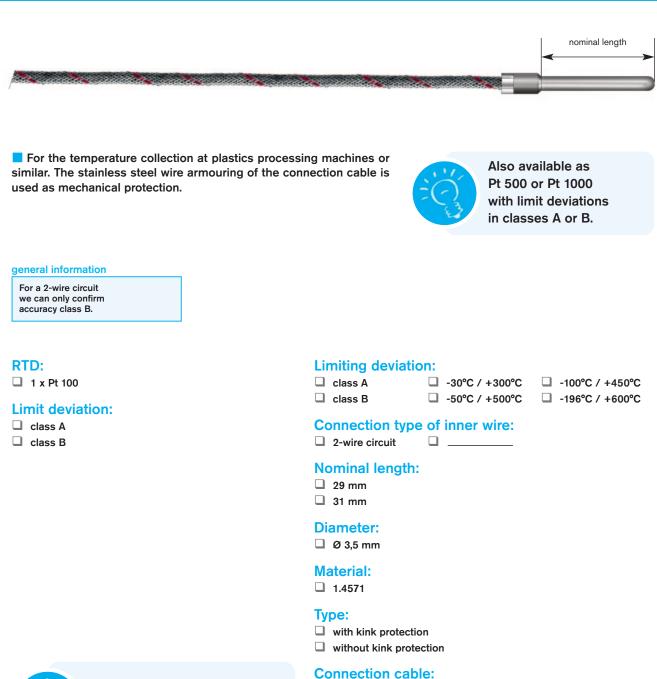

## PLUG-IN RESISTANCE THERMOMETER T521

- - stainless steel wire armouring extension cable strand/PFA/fiber glass/

stainless steel wire armouring 

## **RESISTANCE THERMOMETER**